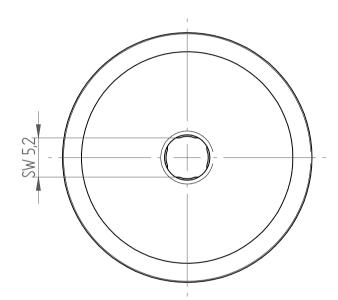

| Туре:      | PG25_TAP_D6 |
|------------|-------------|
| Part No. : | 172506005   |
| Date :     | 18.08.2014  |
| Scale :    | 2:1         |