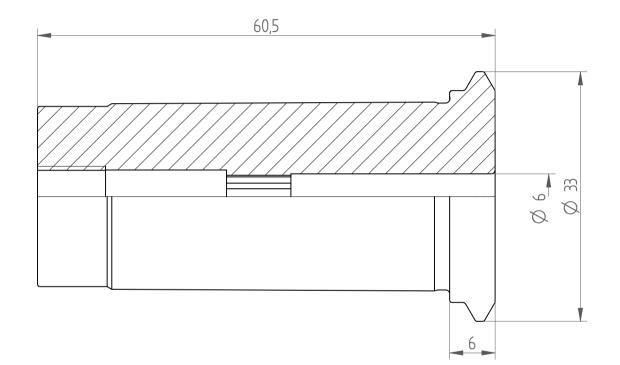

| Туре:      | PG25_TAP_D6 |
|------------|-------------|
| Part No. : | 172506005   |
| Date :     | 18.08.2014  |
| Scale :    | 2:1         |